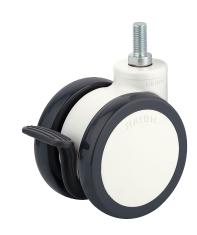

## EN12530 Approval

75 mm

70 kg/pc

- Precision ball bearings in both swivel head and wheel
- Brake design for both wheel lock and swivel lock
- Curved brake pedal for easy lock and release

#### Technical Data

| Fitting        | Threaded stem: M12x25 mm |
|----------------|--------------------------|
| Total height   | 91 mm                    |
| Offset         | 23 mm                    |
| Dynamic load   | 70 kg/pc                 |
| Static load    | 140 kg/pc                |
| Wheel diameter | 75 mm                    |
| Wheel width    | 62 mm                    |
| Wheel material | PU (Polyurethane)        |
| Brake function | Swivel + Total lock      |