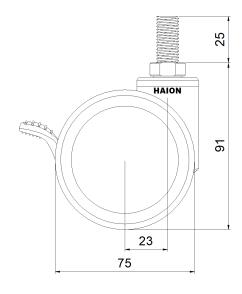

#### Technical Data

| Fitting        | Threaded stem: M12x25 mm |
|----------------|--------------------------|
| Total height   | 91 mm                    |
| Offset         | 23 mm                    |
| Dynamic load   | 70 kg/pc                 |
| Static load    | 140 kg/pc                |
| Wheel diameter | 75 mm                    |
| Wheel width    | 62 mm                    |
| Wheel material | PU (Polyurethane)        |
| Brake function | Swivel + Total lock      |