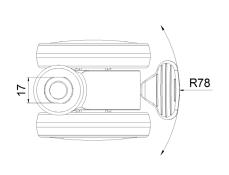

#### Technical Data

| Fitting        | Threaded stem: M12x25 mm |
|----------------|--------------------------|
| Total height   | 91 mm                    |
| Offset         | 23 mm                    |
| Dynamic load   | 70 kg/pc                 |
| Static load    | 140 kg/pc                |
| Wheel diameter | 75 mm                    |
| Wheel width    | 62 mm                    |
| Wheel material | PU (Polyurethane)        |
| Brake function | Swivel + Total lock      |