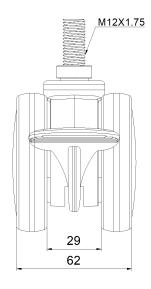

#### Technical Data

| Fitting        | Threaded stem: M12x25 mm |
|----------------|--------------------------|
| Total height   | 91 mm                    |
| Offset         | 23 mm                    |
| Dynamic load   | 70 kg/pc                 |
| Static load    | 140 kg/pc                |
| Wheel diameter | 75 mm                    |
| Wheel width    | 62 mm                    |
| Wheel material | PU (Polyurethane)        |
| Brake function | Swivel + Total lock      |